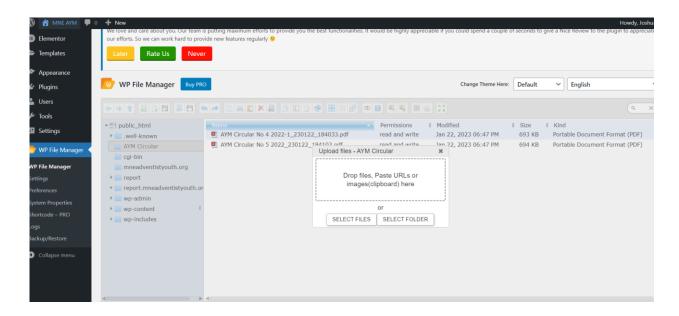

## **Upload Manually**

Here, we use **WP File Manager** to manually upload WordPress site files.

 Access the WordPress dashboard and navigate to the WP File Manager plugin.

2. Click the **Upload Files** icon on the toolbar, and a pop-up window will appear.

3. There are two options when you put curser on the upload icon above – Select Files and Select Folders. Click **Select Files**.

- 4. Choose all the files you want to upload. Then, click **Open** and select the files to begin the upload process.
- Right click on the file you want to upload, move the cursor to Get info & Share and right click and select.