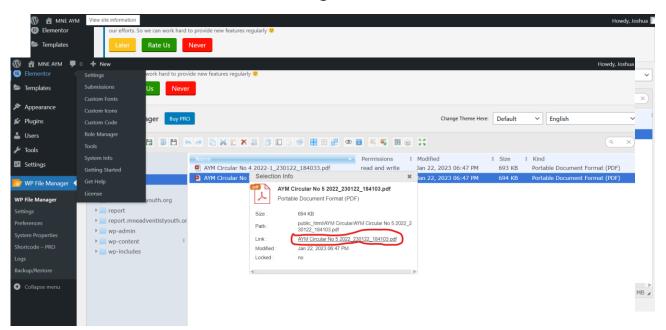

3. There are two options when you put curser on the upload icon above – Select Files and Select Folders. Click **Select Files**.

- 4. Choose all the files you want to upload. Then, click **Open** and select the files to begin the upload process.
- Right click on the file you want to upload, move the cursor to Get info & Share and right click and select.

6. In the selection info, right click on the link copy

| 7. | Paste the link to any page in the website that can be accessed by the users. |
|----|------------------------------------------------------------------------------|
|    |                                                                              |
|    |                                                                              |
|    |                                                                              |
|    |                                                                              |
|    |                                                                              |
|    |                                                                              |
|    |                                                                              |
|    |                                                                              |
|    |                                                                              |
|    |                                                                              |
|    |                                                                              |
|    |                                                                              |
|    |                                                                              |
|    |                                                                              |
|    |                                                                              |
|    |                                                                              |
|    |                                                                              |
|    |                                                                              |
|    |                                                                              |
|    |                                                                              |
|    |                                                                              |
|    |                                                                              |
|    |                                                                              |
|    |                                                                              |
|    |                                                                              |